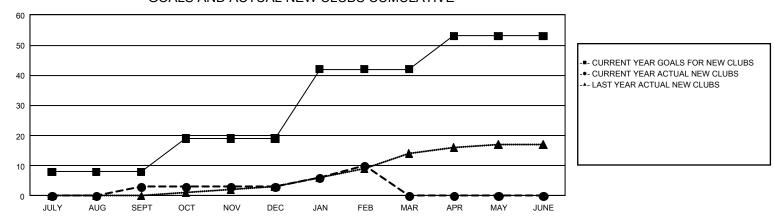

## REPORT DOES NOT INCLUDE CLUBS IN UNDISTRICTED AREAS.

| Clubs                 |               |           |               | Members               |                           |                         |                                                    |
|-----------------------|---------------|-----------|---------------|-----------------------|---------------------------|-------------------------|----------------------------------------------------|
| RESULTS FOR 2023-2024 |               |           |               | RESULTS FOR 2023-2024 |                           |                         |                                                    |
| QUARTER               | NEW CLUB GOAL | NEW CLUBS | DROPPED CLUBS | QUARTER               | MEMBER GROWTH<br>NET GOAL | MEMBER GROWTH<br>ACTUAL | DROPPED<br>MEMBERS ACTUAL<br>(including transfers) |
| JULY/AUG/SEPT         | 8             | 3         | 3             | JULY/AUG/SEPT         | 1,850                     | 2,926                   | 1,552                                              |
| OCT/NOV/DEC           | 11            | 0         | 9             | OCT/NOV/DEC           | 1,994                     | 1,269                   | 2,333                                              |
| JAN/FEB/MAR           | 23            | 7         | 2             | JAN/FEB/MAR           | 1,787                     | 1,602                   | 872                                                |
| APR/MAY/JUNE          | 11            | 0         | 0             | APR/MAY/JUNE          | 1,271                     | 0                       | 0                                                  |

## GOALS AND ACTUAL NEW CLUBS CUMULATIVE

GOALS AND ACTUAL MEMBERS CUMULATIVE

| R GROWTH NE               |  |
|---------------------------|--|
| R GROWTH AC<br>AR MEMBERS |  |
|                           |  |
|                           |  |
|                           |  |
|                           |  |