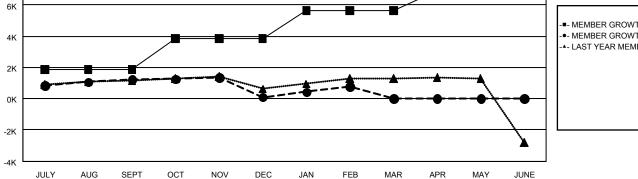

## REPORT DOES NOT INCLUDE CLUBS IN UNDISTRICTED AREAS.

| Clubs                 |               |           |               | Members               |                           |                         |                                                    |
|-----------------------|---------------|-----------|---------------|-----------------------|---------------------------|-------------------------|----------------------------------------------------|
| RESULTS FOR 2023-2024 |               |           |               | RESULTS FOR 2023-2024 |                           |                         |                                                    |
| QUARTER               | NEW CLUB GOAL | NEW CLUBS | DROPPED CLUBS | QUARTER               | MEMBER GROWTH<br>NET GOAL | MEMBER GROWTH<br>ACTUAL | DROPPED<br>MEMBERS ACTUAL<br>(including transfers) |
| JULY/AUG/SEPT         | 8             | 3         | 3             | JULY/AUG/SEPT         | 1,850                     | 2,926                   | 1,552                                              |
| OCT/NOV/DEC           | 11            | 0         | 9             | OCT/NOV/DEC           | 1,994                     | 1,269                   | 2,333                                              |
| JAN/FEB/MAR           | 23            | 7         | 2             | JAN/FEB/MAR           | 1,787                     | 1,602                   | 872                                                |
| APR/MAY/JUNE          | 11            | 0         | 0             | APR/MAY/JUNE          | 1,271                     | 0                       | 0                                                  |

## GOALS AND ACTUAL NEW CLUBS CUMULATIVE

GOALS AND ACTUAL MEMBERS CUMULATIVE

| R GROWTH NE               |  |
|---------------------------|--|
| R GROWTH AC<br>AR MEMBERS |  |
|                           |  |
|                           |  |
|                           |  |
|                           |  |